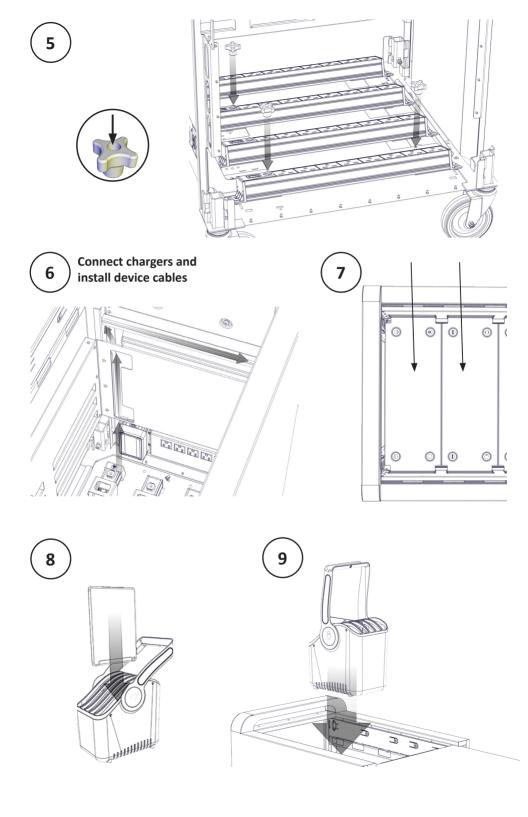

## **QUICK START**

CARRIER 20 CART<sup>™</sup> (MK5)



VIDEO INSTRUCTIONS: https://vimeo.com/176129931



**DETAILED INSTRUCTIONS:** Visit our website and press the support button.







**x1** 



**x2** 



**x1** 



x20



**x2** 



**x1** 



х4











ADDITIONAL INSTRUCTIONS:
Detailed instructions included in the box.



VIDEO INSTRUCTIONS: https://vimeo.com/194627704



DETAILED INSTRUCTIONS: Visit our website and press the support button.





(12) Manage your devices



USE NUMBERED STICKERS: Organise your device with the supplied stickers.



BUNDLE YOUR CORDS/CABLES: Use the velcro straps supplied to manage your device cables.

 $igg( {f 13} igg)$  Visit our website for more details



www.lockncharge.com (International site) www.pclocs.com.au (Australia and New Zealand)