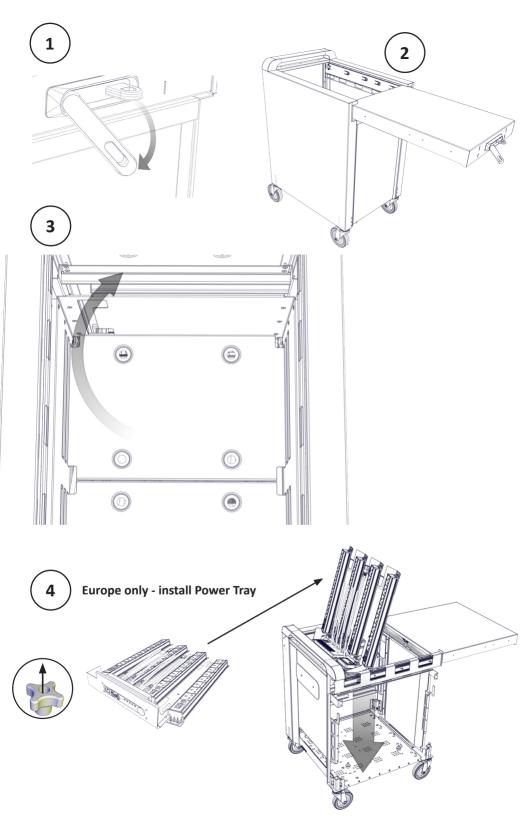

## **QUICK START**

CARRIER 20 CART<sup>™</sup> (MK5)



VIDEO INSTRUCTIONS: https://vimeo.com/176129931



**DETAILED INSTRUCTIONS:** Visit our website and press the support button.







**x1** 



**x2** 



**x1** 



x20



**x2** 



**x1** 



х4











ADDITIONAL INSTRUCTIONS:
Detailed instructions included in the box.



VIDEO INSTRUCTIONS: https://vimeo.com/194627704



DETAILED INSTRUCTIONS: Visit our website and press the support button.





(12) Manage your devices



USE NUMBERED STICKERS: Organise your device with the supplied stickers.



BUNDLE YOUR CORDS/CABLES: Use the velcro straps supplied to manage your device cables.

 $igg( {f 13} igg)$  Visit our website for more details



www.lockncharge.com (International site) www.pclocs.com.au (Australia and New Zealand)